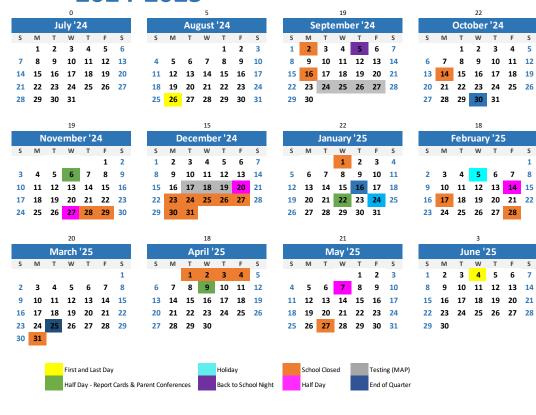

### [SCHOOL CALENDAR YEAR 2024-2025]

The mission of The Islamic Education School is to provide students with excellence in Islamic Studies, as well as quality elementary education.

ma.tiesusa.org facebook.com/tiesrevere instagram.com/tiesrevere 781-232-3579

#### Quarters

Quarter 1: August 26 - October 30 (45 Days) Quarter 2: October 31 - January 16 (46 Days) Quarter 3: January 17 - March 25 (46 Days) Quarter 4: March 26 - June 4 (45 Days)

### **Important Dates**

August 26: First Day of School September 2: No School

September 5: Back to School Night

September 16: No School - Mawlid "The Birth of Prophet Muhammad"

September 24 - 27: Map Testing 1

October 14: No School

November 6: Half Day - Report Cards & Parent Conferences

November 26: Half Day
November 27 - 28: No School
December 17 - 19: Map Testing 2

December 23 - January 1: Winter Break

January 22: Half Day - Report Cards & Parent Conferences

February 14: Half Day February 17: No School

**February 28:** Beginning of Ramadan - No School **March 31 - April 4:** Eid Al Fitr & Spring Break

**April 9:** Half Day - Report Cards & Parent Conferences

May 7: Half Day May 27: No School June 4: Last Day June 7: Moveup Day 182 School Days